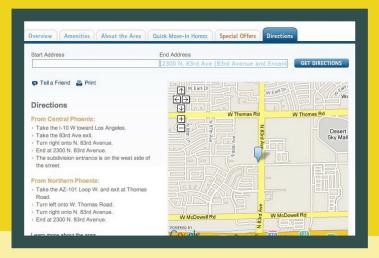

### builder's website

**"the new"** - interactive online driving directions

### be found!

so, you don't have **interactive driving directions on your website, potential clients** can't find you on their GPS and you can't let **potential buyers** navigate through the multiple sites that you're offering.