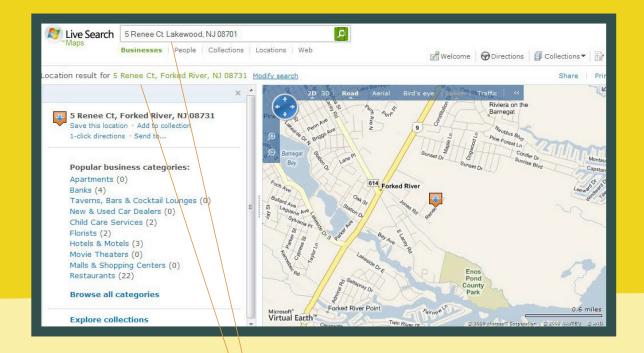

"the old" - static driving directions

searched: 5 Renee Ct. Lakewood, NJ 08701

given: 5 Renee Ct. Forked River, NJ 08731 - wrong address!

why? because Renee Ct. was built four years ago and is still not included in the database of the map provider.