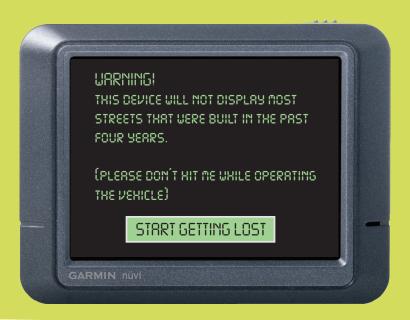

# **GPS** maps

did you know that **80% of new developments** built in the past 4 years are not available on any GPS device?

we are sure you know that.

as a builder or land developer, it must be frustrating not having your development mapped with **any GPS or online mapping system,** even though construction began **three to four years** ago.